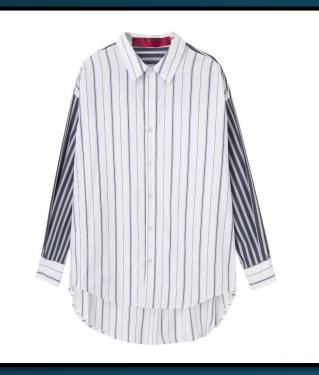

#### LFD Check vs Check shirt

Don't mix checks or clash colours without some serious deliberation. We've done the deliberating for you here, so you can rest assured it looks cool. Mixing and clashing seem a fine way to live life to the full.

### LFD Faze Check Shirt

Absolute comfort courtesy of soft plush cotton and a generous fit. You'll be so relaxed you won't want to go anywhere, but when you do, you'll know you checked the right style boxes.

### LFD Two-way check shirt

Combining two semi formal narratives in one casual statement. Purple, navy and deep red are a combination that need no explanation.