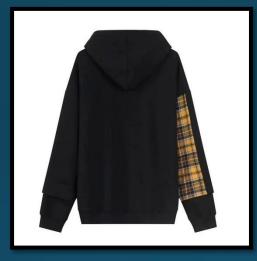

### LFD Tartan Hoodie

Yellow on black combines two archetypal New York elements so that – whether you're riding into town via cab or subway, you're dressed to light things up or befriend the night.