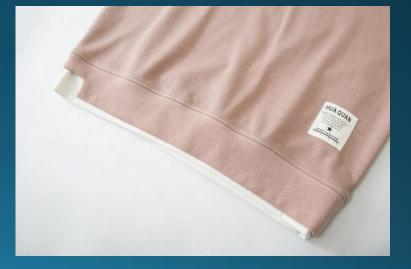

### LFD College Sweatshirt

A cotton wardrobe staple – this beige role-neck sweatshirt provides just the right balance between formal and casual. Try with light grey chinos for formal, faded blue denim for casual. Perfect under a brown vegan leather jacket.