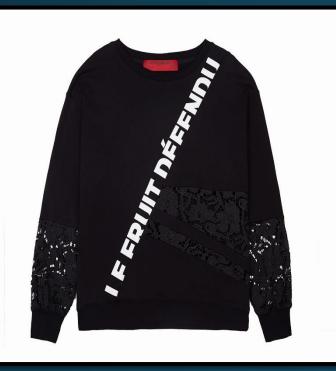

#### LFD Forbidden Boyfriend Sweater

Think *Stranger Things*. Think late night cable TV. Whatever it is that's keeping you up, *Le Fruit Defendu's* boyfriend sweater ensures you'll be permanently protected from spills, chills and forbidden ills.