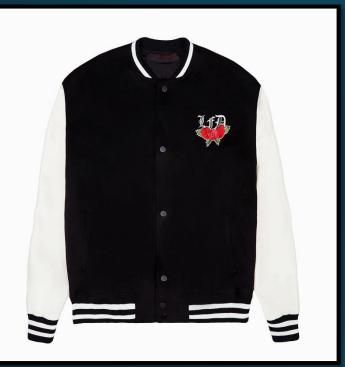

#### LFD School Bomber Jacket

Classic tailoring given a mysterious take on classic varsity wear. Cryptic lettering and messaging on the back ward off evil spirits whilst you talk sports.