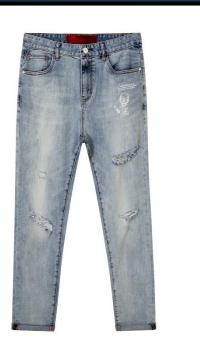

#### LFD Classic Stone Wash Jeans

When only the finest work wear will do: pre-faded, pre shredded and ready for whatever you're going to throw at them, because – lets be honest – they've seen it all before, and they're *still* you're go-to jeans.