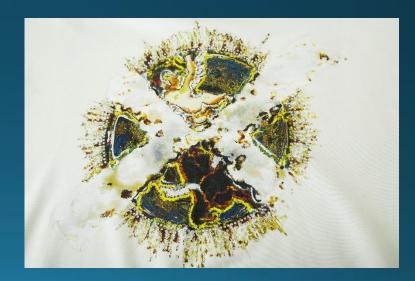

### LFD X-Cross Hoodie (Black)

Coming at you through the darkest tunnel, our black variation on the X-Cross theme provides a more impactful take on our core motif.

Taking its colour cue from a variety of sources –cheerleader fair, dance studio garb or mid-eighties Olympic branded merchandise. Should you need to explain yourself., the three make quite a team.