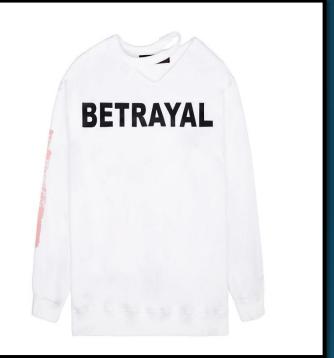

#### LFD Betrayal T-shirt (White)

The betrayal theme in white. Down on the world and those who seek your glory and its spoils. In white and in time, it's you who'll be shining through.