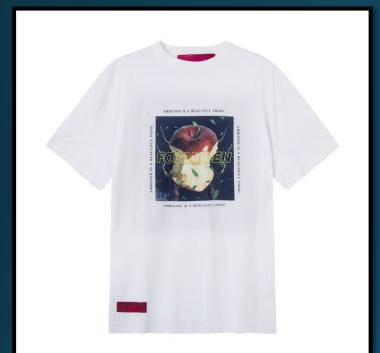

You may only get one bite at the apple, so make sure it's a big apple you're biting. LFD's cotton, standard fit t-shirt, may not be the whole meal, but you won't be starved of style sense here.