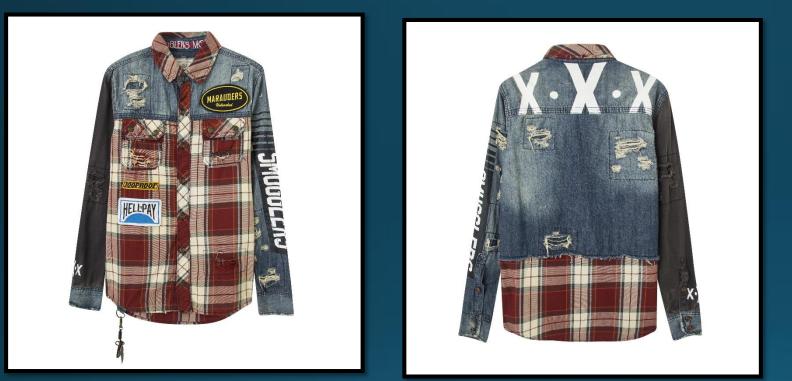

#### LFD Marauders Distressed Denim and Plaid Mechanics shirt

By the gasoline stand, under an automobile or hanging by the soda machine. Our plaid mechanics shirt harks back to those halcyon Americana days. The logos and distressed denim follow their own 21<sup>st</sup> Century path.