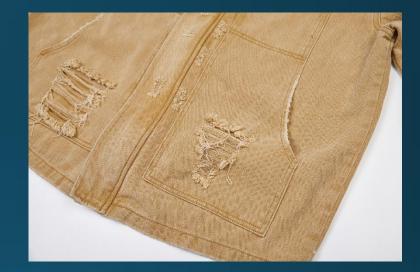

#### LFD Distressed Work Jacket

There are jobs that need doing, and clothes you'll need to do them in. The wind may blow cold round here, but – unruffled and fully protected – you're up for the task and rock steady in faded camel with the classic LFD logo.