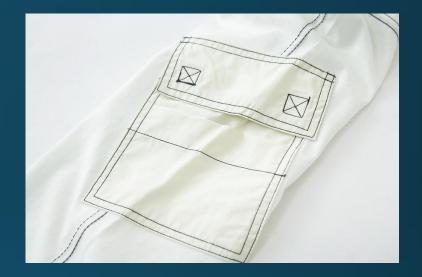

#### LFD Chapai Sweatshirt

Clean cut lines and symmetrical pocket shapes ensure that, whether you're enjoying some well-earned downtime or running your game full throttle, matters will never go off course.

#### LFD Pocket Sweatshirt (Black)

The city is a demanding place these days. Make sure you're winter clothing can meet those demands – pocket squares and double lined stitching are an outward sign that nobody will be taking liberties.