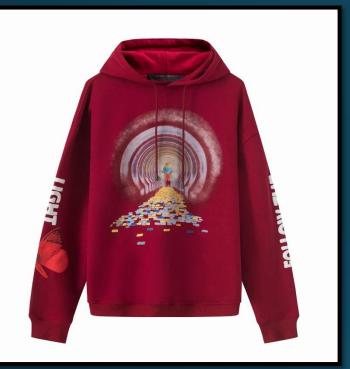

#### LFD Trapped Sweater

One could ask whether you're the trapped one or – judging from the vista – the rescuer. Obviously this'll be no hastily planned mission, but once accomplished you'll have one heck of a story to tell, plus the sweater for your troubles.