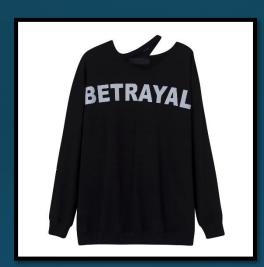

#### LFD Betrayal T-shirt (Black)

The betrayal theme – both a denouncement of those who turn against you and also a declaration of the real state of affairs round town. Don't get mad, you'll be using life's setbacks to strive for a better future.

#### LFD Betrayal T-shirt (White)

The betrayal theme in white. Down on the world and those who seek your glory and its spoils. In white and in time, it's you who'll be shining through.