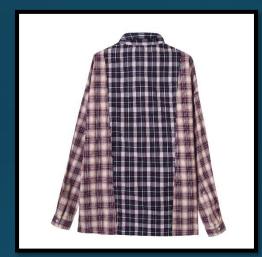

### LFD Two-way check shirt

Combining two semi formal narratives in one casual statement. Purple, navy and deep red are a combination that need no explanation.