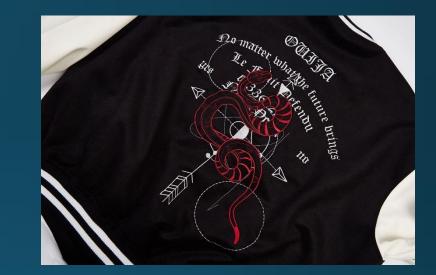

#### LFD School Bomber Jacket

Classic tailoring given a mysterious take on classic varsity wear. Cryptic lettering and messaging on the back ward off evil spirits whilst you talk sports.