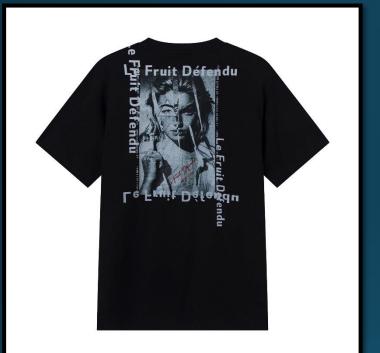

Inspired by the New Testament Book of Romans 3: 13, with a quote and skull imagery that is sure to speak loudly and clearly to reprobates whose main 'sin' is not dressing in style.

#### LFD Sinner T-shirt (White)

Inspired by the New Testament Book of Romans 3: 13, with a quote and skull imagery that is sure to speak loudly and clearly to reprobates whose main 'sin' is not dressing in style.