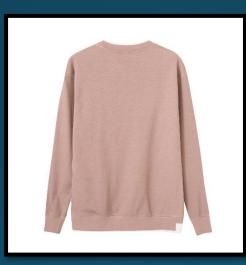

### LFD College Sweatshirt

A cotton wardrobe staple – this beige role-neck sweatshirt provides just the right balance between formal and casual. Try with light grey chinos for formal, faded blue denim for casual. Perfect under a brown vegan leather jacket.