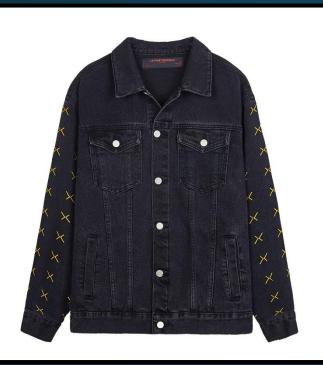

### LFD Cross Denim Jacket

Laden with our brand's X-symbol to overdrive levels; deepest navy denim provides the perfect bedding for all that light bright stitching.