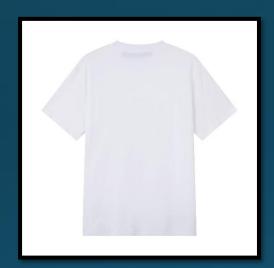

#### LFD Zip T-shirt (White)

Pure white to match your state of mind. A clean combination with any other colour. When purity of spirit and body is something you want to shout about, go all out white.