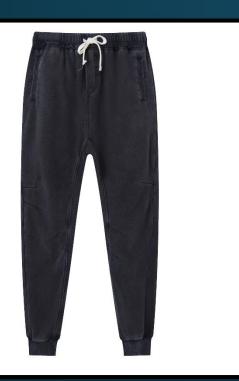

#### LFD Stone Joggers

Simple front tapered joggers with narrow ankle hugging bottoms allow for ease and flexibility of movement, while you carry out activities across the whole athleisure spectrum.