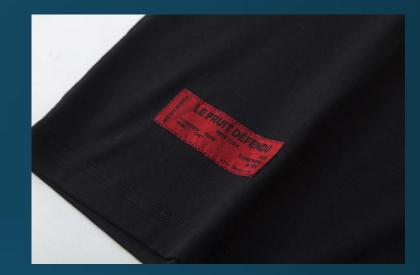

Inspired by the New Testament Book of Romans 3: 13, with a quote and skull imagery that is sure to speak loudly and clearly to reprobates whose main 'sin' is not dressing in style.

#### LFD Sinner T-shirt (White)

Inspired by the New Testament Book of Romans 3: 13, with a quote and skull imagery that is sure to speak loudly and clearly to reprobates whose main 'sin' is not dressing in style.