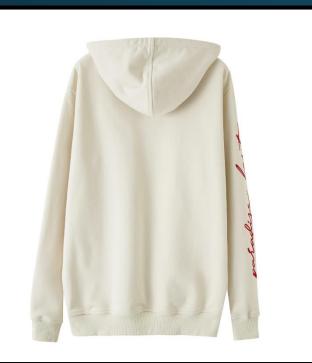

#### LFD Paradise Hoodie

Taking its lofty cue from Michelangelo's depiction of God creating Adam, our cream cotton hoodie lets you fete your own creative streak with a fraction of the effort (but some of the flair) of the great artist.