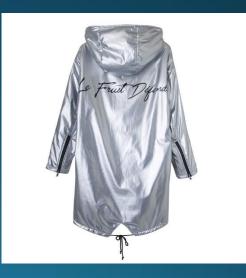

#### LFD Vision Dreamer Rain Coat

21<sup>st</sup> Century in either electric silver or statement black, our Vision Dreamer raincoat keeps your finer garments under cover whilst promoting the kind of slick urban cool a rain-soaked sidewalk is crying out for.