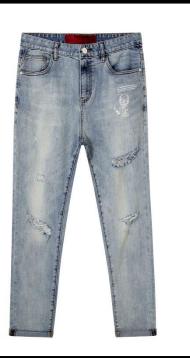

#### LFD Classic Stone Wash Jeans

When only the finest work wear will do: pre-faded, pre shredded and ready for whatever you're going to throw at them, because – lets be honest – they've seen it all before, and they're *still* you're go-to jeans.