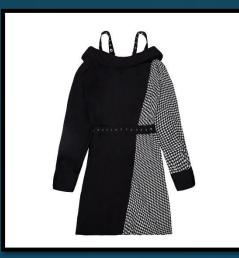

### LFD Tonal Dress (Black)

Taking it's cue from Japanese streetwear's patchwork mashups, our asymmetrically lined dress doubles as a jacket, with belted options adding functional support as well as street nous.

### LFD Tonal Dress (White)

Taking it's cue from Japanese streetwear's patchwork mashups, our asymmetrically lined dress doubles as a jacket, with belted options adding functional support as well as street nous.