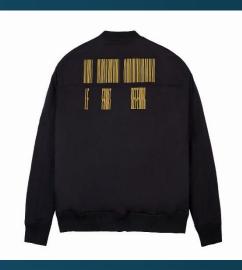

#### *LFD Betrayal* T-Shirt (Black)

A little seriousness never did anyone any harm. Inspired by classic roadie tour t-shirts, with a fifteen digit list of numbers that will keep others guessing, or keep you occupied performing math tricks on the train home from Manhattan to Newark Penn Station.