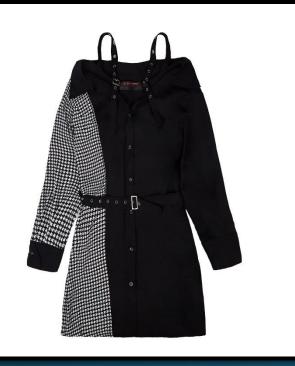

### LFD Tonal Dress (Black)

Taking it's cue from Japanese streetwear's patchwork mashups, our asymmetrically lined dress doubles as a jacket, with belted options adding functional support as well as street nous.

### LFD Tonal Dress (White)

Taking it's cue from Japanese streetwear's patchwork mashups, our asymmetrically lined dress doubles as a jacket, with belted options adding functional support as well as street nous.