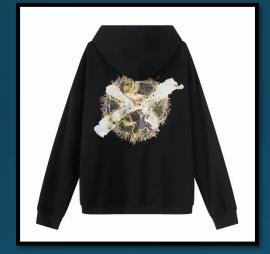

### LFD X-Cross Hoodie (Black)

Coming at you through the darkest tunnel, our black variation on the X-Cross theme provides a more impactful take on our core motif.

Taking its colour cue from a variety of sources –cheerleader fair, dance studio garb or mid-eighties Olympic branded merchandise. Should you need to explain yourself., the three make quite a team.