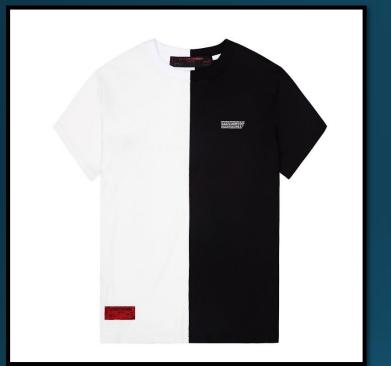

#### LFD Greedy T-shirt (Black/White)

The aspirational sentiment, this time painted on both sides of the fence, so you can fight for the darkness or you can light up the room, with option to switch allegiances simply by turning on your heels.