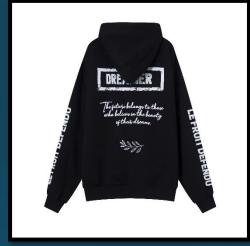

#### LFD Dreamer Hoodie

Bad boy hustle with positive sentiment is the essence of LFD's take on urban classics, including this traditional toggle hoodie with bold print back and side transfers.