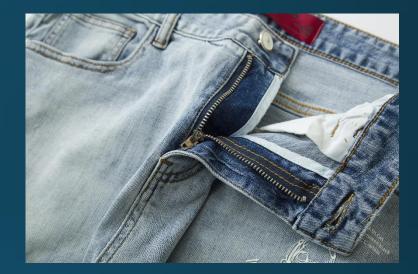

#### LFD Classic Stone Wash Jeans

When only the finest work wear will do: pre-faded, pre shredded and ready for whatever you're going to throw at them, because – lets be honest – they've seen it all before, and they're *still* you're go-to jeans.