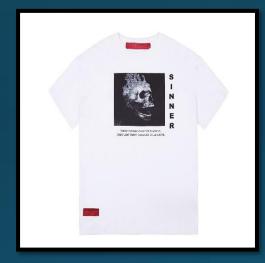

Inspired by the New Testament Book of Romans 3: 13, with a quote and skull imagery that is sure to speak loudly and clearly to reprobates whose main 'sin' is not dressing in style.

#### LFD Sinner T-shirt (White)

Inspired by the New Testament Book of Romans 3: 13, with a quote and skull imagery that is sure to speak loudly and clearly to reprobates whose main 'sin' is not dressing in style.