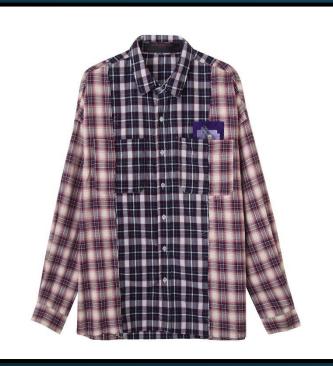

### LFD Two-way check shirt

Combining two semi formal narratives in one casual statement. Purple, navy and deep red are a combination that need no explanation.