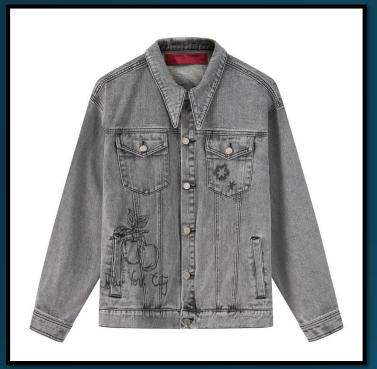

### LFD Denim Jacket

Inspired by the etchings of the pious, our fruit tree referencing images go straight to the core of the LFD brand. On a soft grey base, you can make your case as quietly as you see fit.