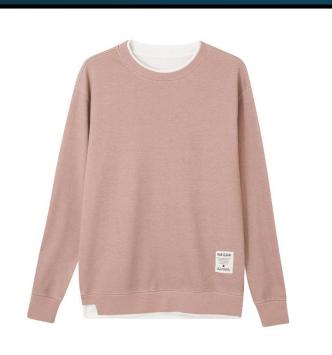

### LFD College Sweatshirt

A cotton wardrobe staple – this beige role-neck sweatshirt provides just the right balance between formal and casual. Try with light grey chinos for formal, faded blue denim for casual. Perfect under a brown vegan leather jacket.