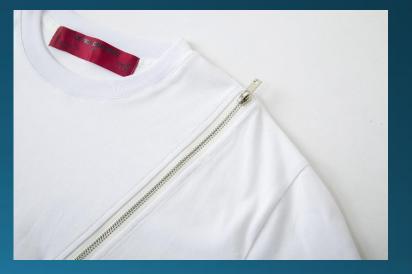

#### LFD Zip T-shirt (White)

Pure white to match your state of mind. A clean combination with any other colour. When purity of spirit and body is something you want to shout about, go all out white.

#### LFD Zip T-shirt (Black)

A crisp black t-shirt given an extra svelte edge with that chest dividing zipper. A quick route to open heart truths, a way to hide your intentions or simply to emphasize the uniform meets renegade elements of LFD casuals.