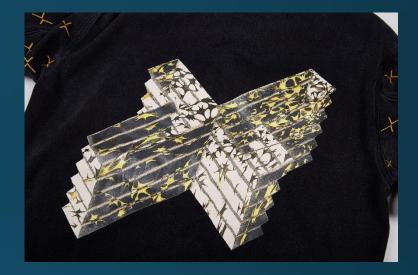

### LFD Cross Denim Jacket

Laden with our brand's X-symbol to overdrive levels; deepest navy denim provides the perfect bedding for all that light bright stitching.