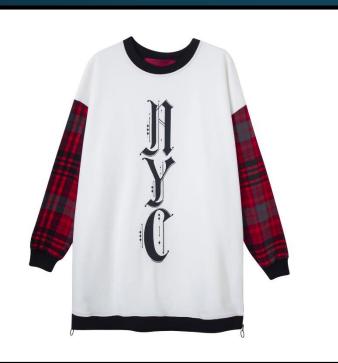

### LFD NYC Sweatshirt

When stating your place of origin can only be said with your heart on your sleeve. NYC on a bed of white with blood red and black tartan sleeves. In case you needed reminding: these colours don't run.