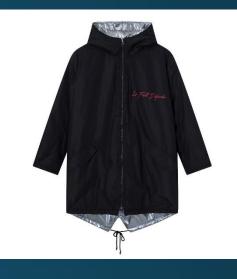

#### LFD Vision Dreamer Rain Coat

21<sup>st</sup> Century in either electric silver or statement black, our Vision Dreamer raincoat keeps your finer garments under cover whilst promoting the kind of slick urban cool a rain-soaked sidewalk is crying out for.