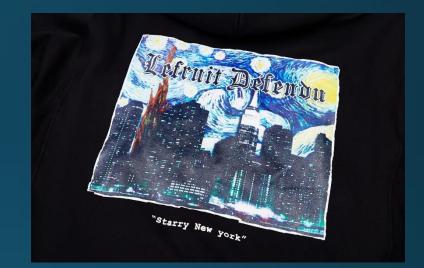

#### LFD Monet Hoodie

Whirls of colour and light enliven a navy sky. But there is no Parisian café in sight. Instead it's the big apple - Manhattan's skyline in expressionist relief under the LFD banner.