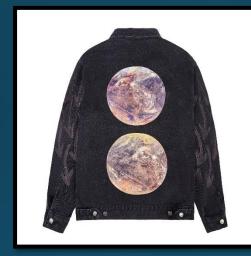

### LFD Two Moon Denim Jacket

There is no dark side to this western, deep blue classic. Both faces are lit up for all to see, as you ride the plains (or the subway) to the sound of a distant howling wolf.