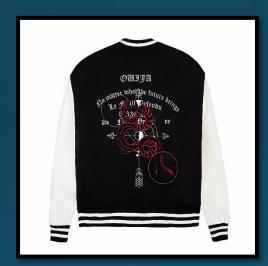

#### LFD School Bomber Jacket

Classic tailoring given a mysterious take on classic varsity wear. Cryptic lettering and messaging on the back ward off evil spirits whilst you talk sports.