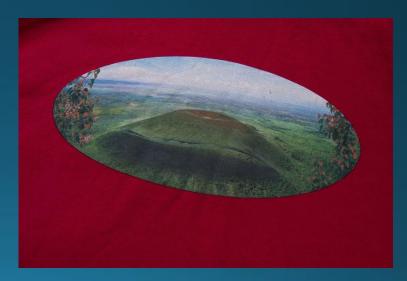

#### LFD Mountain T-shirt

Whether you aspire to winter sports pursuits, flying high above mountain tops on route to warner climbs, or simply want to compliment the view from your Catskills hideout, our Mountain t-shirt fits the bill.