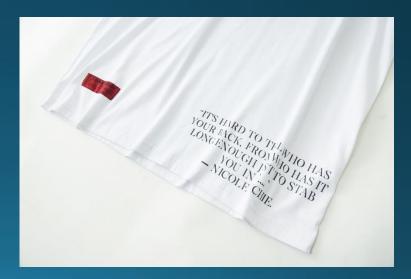

#### LFD Betrayal T-shirt (White)

The betrayal theme in white. Down on the world and those who seek your glory and its spoils. In white and in time, it's you who'll be shining through.