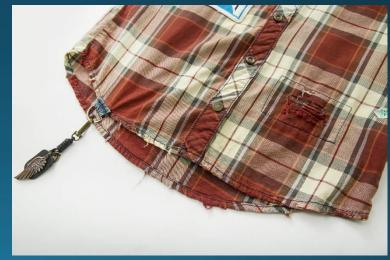

#### LFD Marauders Distressed Denim and Plaid Mechanics shirt

By the gasoline stand, under an automobile or hanging by the soda machine. Our plaid mechanics shirt harks back to those halcyon Americana days. The logos and distressed denim follow their own 21<sup>st</sup> Century path.