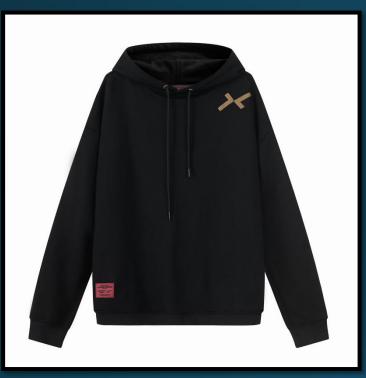

### LFD X-Cross Hoodie (Black)

Coming at you through the darkest tunnel, our black variation on the X-Cross theme provides a more impactful take on our core motif.

Taking its colour cue from a variety of sources –cheerleader fair, dance studio garb or mid-eighties Olympic branded merchandise. Should you need to explain yourself., the three make quite a team.