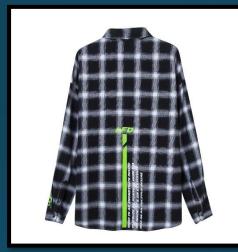

#### LFD Blackout Skate Check Shirt

The skate park, like all creative spaces, is a haven of colour where you get burned to learn. Our multi-pocketed shirt ensures you're set both stylistically and practically; blackout segments reflect the realities of the times, and the seriousness of your learning curve.