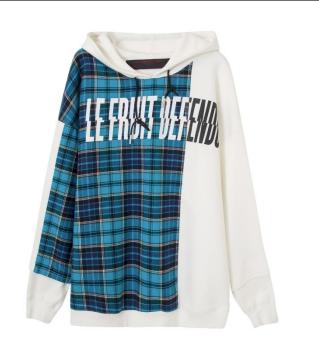

#### LFD Forbidden Boyfriend Sweater

Think *Stranger Things*. Think late night cable TV. Whatever it is that's keeping you up, *Le Fruit Defendu's* boyfriend sweater ensures you'll be permanently protected from spills, chills and forbidden ills.