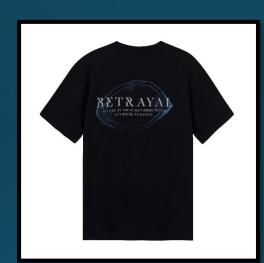

#### LFD Betrayal T-shirt (Black)

The betrayal theme – both a denouncement of those who turn against you and also a declaration of the real state of affairs round town. Don't get mad, you'll be using life's setbacks to strive for a better future.