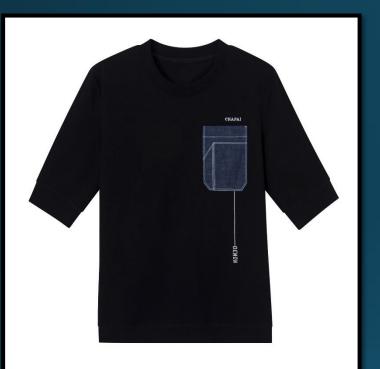

#### LFD Chapai Sweatshirt

Clean cut lines and symmetrical pocket shapes ensure that, whether you're enjoying some well-earned downtime or running your game full throttle, matters will never go off course.