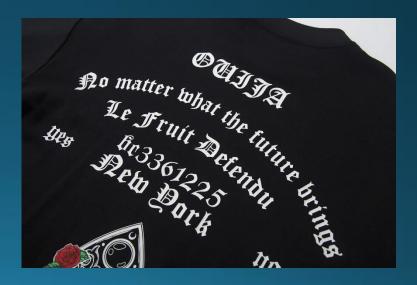

#### *LFD Betrayal* T-Shirt (Black)

A little seriousness never did anyone any harm. Inspired by classic roadie tour t-shirts, with a fifteen digit list of numbers that will keep others guessing, or keep you occupied performing math tricks on the train home from Manhattan to Newark Penn Station.