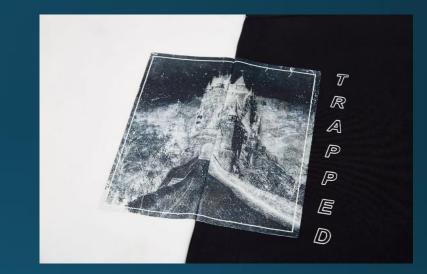

#### LFD Trapped Sweater

One could ask whether you're the trapped one or – judging from the vista – the rescuer. Obviously this'll be no hastily planned mission, but once accomplished you'll have one heck of a story to tell, plus the sweater for your troubles.