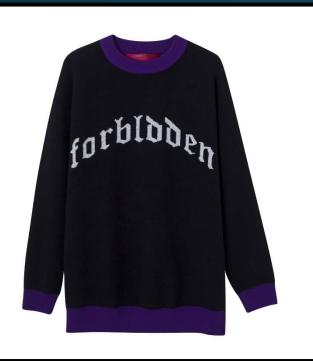

#### LFD Forbidden Boyfriend Sweater

Think *Stranger Things*. Think late night cable TV. Whatever it is that's keeping you up, *Le Fruit Defendu's* boyfriend sweater ensures you'll be permanently protected from spills, chills and forbidden ills.