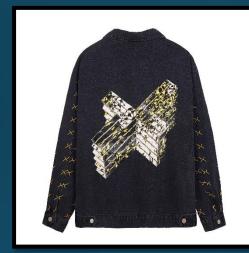

### LFD Cross Denim Jacket

Laden with our brand's X-symbol to overdrive levels; deepest navy denim provides the perfect bedding for all that light bright stitching.