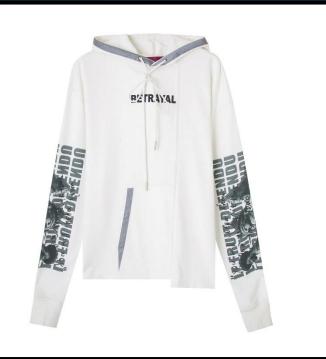

#### LFD Betrayal T-shirt (Black)

The betrayal theme – both a denouncement of those who turn against you and also a declaration of the real state of affairs round town. Don't get mad, you'll be using life's setbacks to strive for a better future.

#### LFD Betrayal T-shirt (White)

The betrayal theme in white. Down on the world and those who seek your glory and its spoils. In white and in time, it's you who'll be shining through.