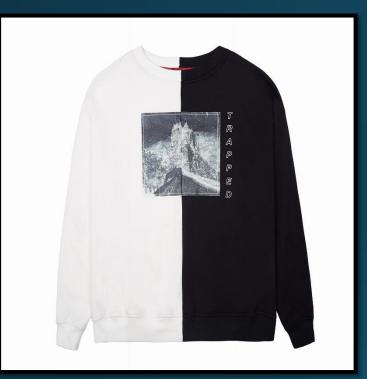

#### LFD Trapped Sweater

One could ask whether you're the trapped one or – judging from the vista – the rescuer. Obviously this'll be no hastily planned mission, but once accomplished you'll have one heck of a story to tell, plus the sweater for your troubles.