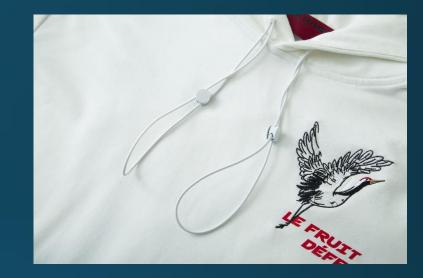

### LFD Denim Jacket

Inspired by the etchings of the pious, our fruit tree referencing images go straight to the core of the LFD brand. On a soft grey base, you can make your case as quietly as you see fit.