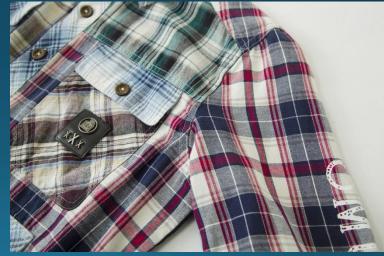

#### LFD Marauders Distressed Denim and Plaid Mechanics shirt

By the gasoline stand, under an automobile or hanging by the soda machine. Our plaid mechanics shirt harks back to those halcyon Americana days. The logos and distressed denim follow their own 21<sup>st</sup> Century path.