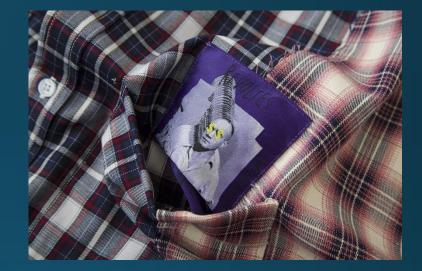

### LFD Two-way check shirt

Combining two semi formal narratives in one casual statement. Purple, navy and deep red are a combination that need no explanation.