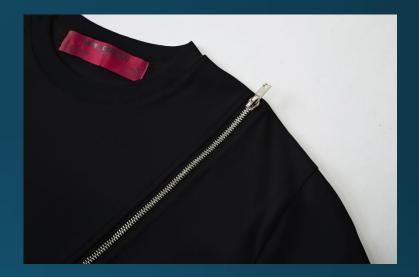

#### LFD Zip T-shirt (Black)

A crisp black t-shirt given an extra svelte edge with that chest dividing zipper. A quick route to open heart truths, a way to hide your intentions or simply to emphasize the uniform meets renegade elements of LFD casuals.