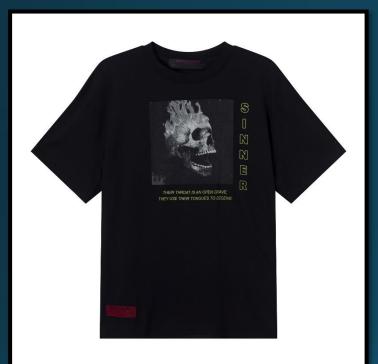

Inspired by the New Testament Book of Romans 3: 13, with a quote and skull imagery that is sure to speak loudly and clearly to reprobates whose main 'sin' is not dressing in style.

#### LFD Sinner T-shirt (White)

Inspired by the New Testament Book of Romans 3: 13, with a quote and skull imagery that is sure to speak loudly and clearly to reprobates whose main 'sin' is not dressing in style.