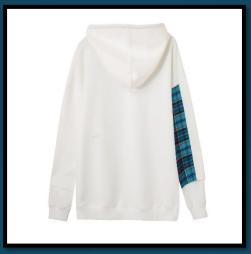

#### LFD Tartan Mix Hoodie

Finest Cotton. Deepest navy, aquamarine and gold on a white base. A classy ensemble that works well with slacks, skirt, or all by itself.