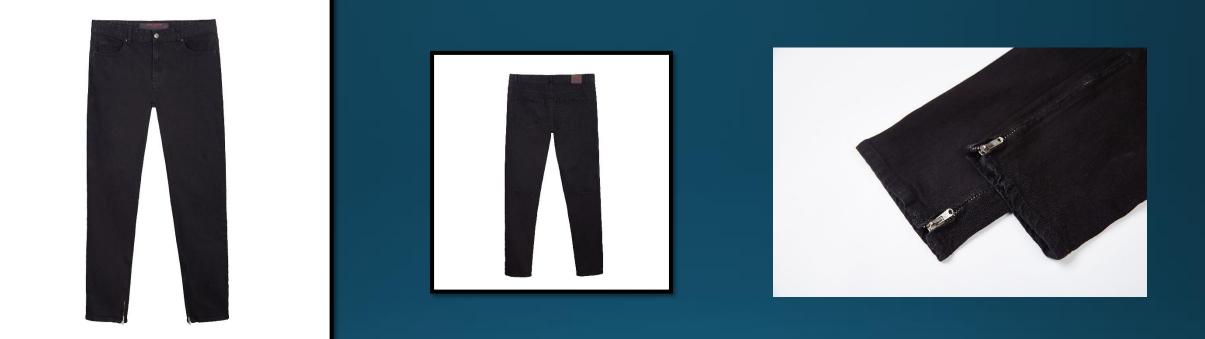

### LFD Regular Fit Jeans

Our finest dyed denim in a sleek, slim finish ensures a more confident silhouette, whether you're wearing shoes or sneakers, a tight t-shirt or relaxed cotton work shirt.