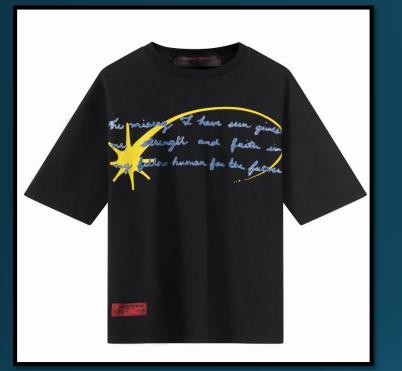

#### *LFD Betrayal* T-Shirt (Black)

A little seriousness never did anyone any harm. Inspired by classic roadie tour t-shirts, with a fifteen digit list of numbers that will keep others guessing, or keep you occupied performing math tricks on the train home from Manhattan to Newark Penn Station.