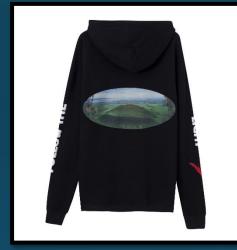

#### LFD Trapped Sweater

One could ask whether you're the trapped one or – judging from the vista – the rescuer. Obviously this'll be no hastily planned mission, but once accomplished you'll have one heck of a story to tell, plus the sweater for your troubles.