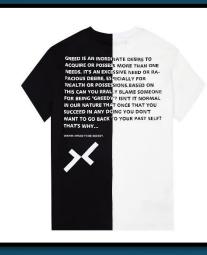

#### LFD Greedy T-shirt (Black/White)

The aspirational sentiment, this time painted on both sides of the fence, so you can fight for the darkness or you can light up the room, with option to switch allegiances simply by turning on your heels.