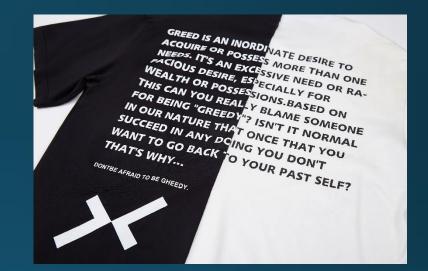

#### LFD Greedy T-shirt (Black/White)

The aspirational sentiment, this time painted on both sides of the fence, so you can fight for the darkness or you can light up the room, with option to switch allegiances simply by turning on your heels.