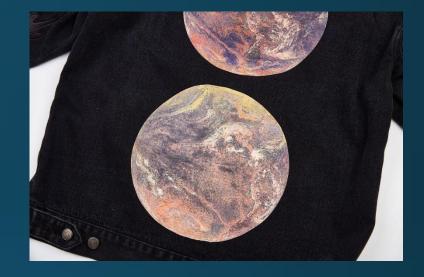

### LFD Two Moon Denim Jacket

There is no dark side to this western, deep blue classic. Both faces are lit up for all to see, as you ride the plains (or the subway) to the sound of a distant howling wolf.