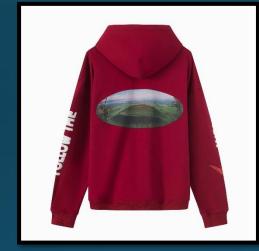

#### LFD Mountain T-shirt

Whether you aspire to winter sports pursuits, flying high above mountain tops on route to warner climbs, or simply want to compliment the view from your Catskills hideout, our Mountain t-shirt fits the bill.