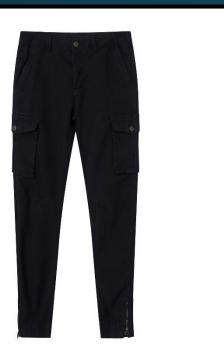

### LFD Cargo Pants

Inspired by Hudson River dock workers' attire. We're attuned to the fact that New York's industrial heritage has kept the city on it's feet for centuries. it's labourers (like you) have to be clothed for the task at hand.