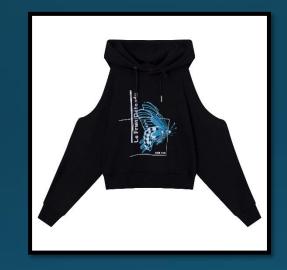

#### LFD Monet Hoodie

Whirls of colour and light enliven a navy sky. But there is no Parisian café in sight. Instead it's the big apple - Manhattan's skyline in expressionist relief under the LFD banner.