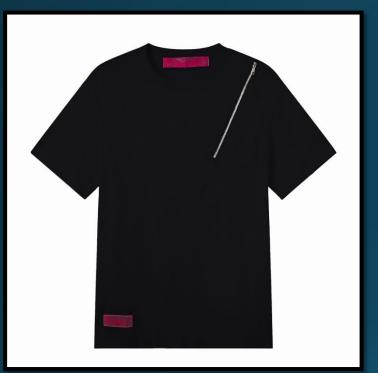

#### LFD Zip T-shirt (Black)

A crisp black t-shirt given an extra svelte edge with that chest dividing zipper. A quick route to open heart truths, a way to hide your intentions or simply to emphasize the uniform meets renegade elements of LFD casuals.