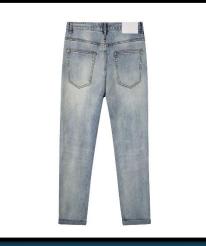

#### LFD Classic Stone Wash Jeans

When only the finest work wear will do: pre-faded, pre shredded and ready for whatever you're going to throw at them, because – lets be honest – they've seen it all before, and they're *still* you're go-to jeans.