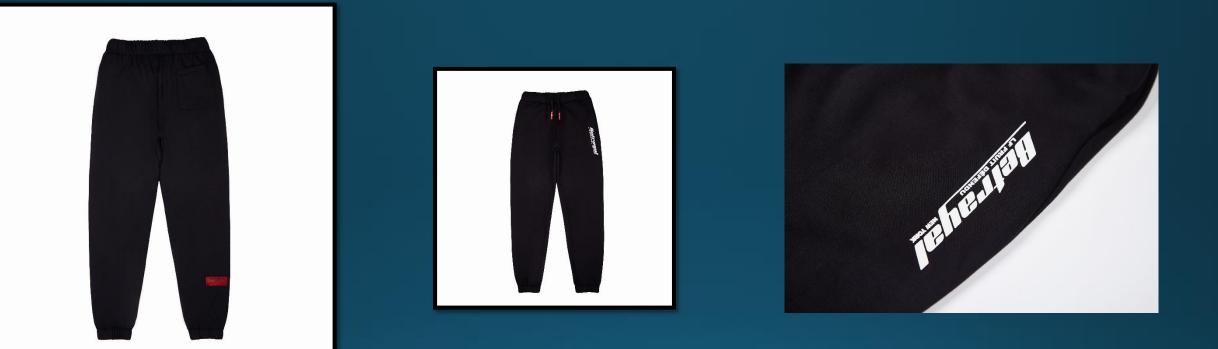

#### LFD Stone Joggers

Simple front tapered joggers with narrow ankle hugging bottoms allow for ease and flexibility of movement, while you carry out activities across the whole athleisure spectrum.