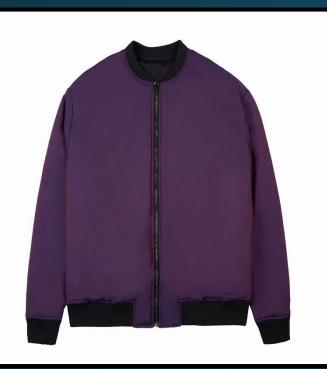

#### LFD Two-Tone Bomber Jacket

Purple and black bring to mind the stand-off between two of Gotham's most prominent figures. Choose your side or switch frequently between allegiances in our two tone bomber jacket.