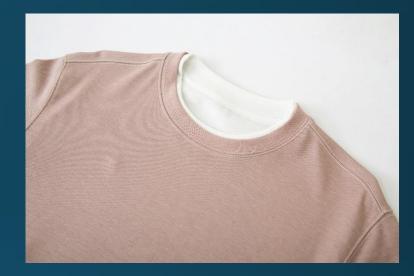

### LFD College Sweatshirt

A cotton wardrobe staple – this beige role-neck sweatshirt provides just the right balance between formal and casual. Try with light grey chinos for formal, faded blue denim for casual. Perfect under a brown vegan leather jacket.