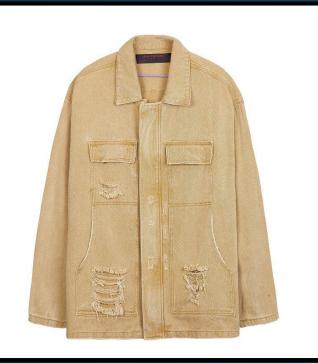

#### LFD Distressed Work Jacket

There are jobs that need doing, and clothes you'll need to do them in. The wind may blow cold round here, but – unruffled and fully protected – you're up for the task and rock steady in faded camel with the classic LFD logo.