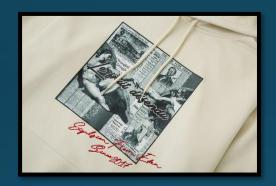

#### LFD Paradise Hoodie

Taking its lofty cue from Michelangelo's depiction of God creating Adam, our cream cotton hoodie lets you fete your own creative streak with a fraction of the effort (but some of the flair) of the great artist.