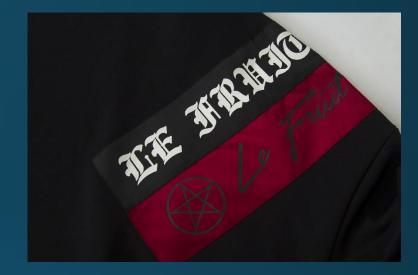

#### LFD Forbidden Boyfriend Sweater

Think *Stranger Things*. Think late night cable TV. Whatever it is that's keeping you up, *Le Fruit Defendu's* boyfriend sweater ensures you'll be permanently protected from spills, chills and forbidden ills.