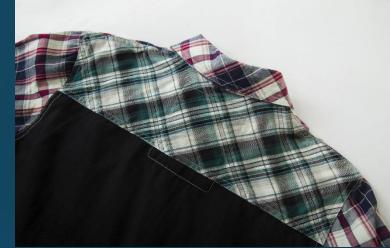

#### LFD Marauders Distressed Denim and Plaid Mechanics shirt

By the gasoline stand, under an automobile or hanging by the soda machine. Our plaid mechanics shirt harks back to those halcyon Americana days. The logos and distressed denim follow their own 21<sup>st</sup> Century path.