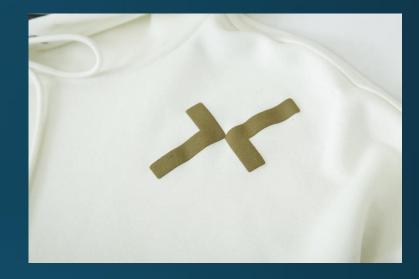

#### LFD X Cross Hoodie (White)

A splash of blue and yellow on a plate of white could be an almighty mess. While we're not averse to throwing eggs at walls (within controlled environments) we think our X Cross Hoodie promotes a more refined form of anarchy.