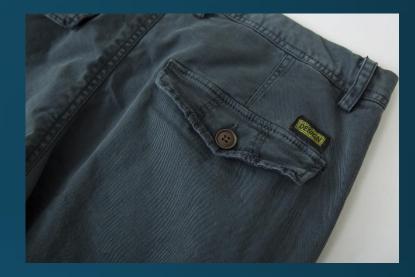

### LFD Cargo Pants

Inspired by Hudson River dock workers' attire. We're attuned to the fact that New York's industrial heritage has kept the city on it's feet for centuries. it's labourers (like you) have to be clothed for the task at hand.