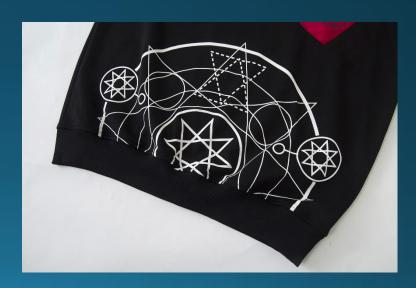

#### LFD Forbidden Boyfriend Sweater

Think *Stranger Things*. Think late night cable TV. Whatever it is that's keeping you up, *Le Fruit Defendu's* boyfriend sweater ensures you'll be permanently protected from spills, chills and forbidden ills.