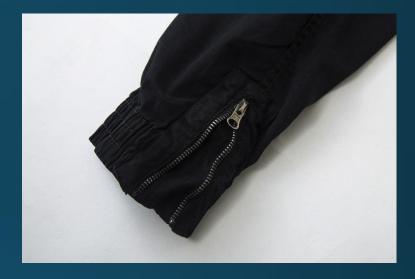

### LFD Joggers

Relaxed fit and comfortable cotton matched to a sleek black silhouette and ankle hugging heels make our patent joggers perfect for both gym, street and home.