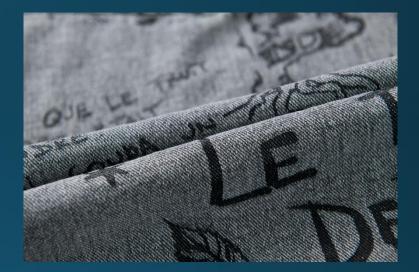

### LFD Denim Jacket

Inspired by the etchings of the pious, our fruit tree referencing images go straight to the core of the LFD brand. On a soft grey base, you can make your case as quietly as you see fit.