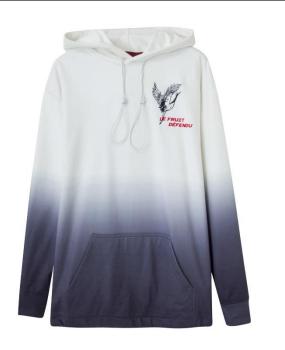

### LFD Denim Jacket

Inspired by the etchings of the pious, our fruit tree referencing images go straight to the core of the LFD brand. On a soft grey base, you can make your case as quietly as you see fit.