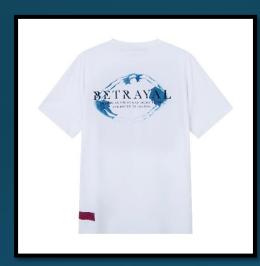

#### LFD Betrayal T-shirt (White)

The betrayal theme in white. Down on the world and those who seek your glory and its spoils. In white and in time, it's you who'll be shining through.