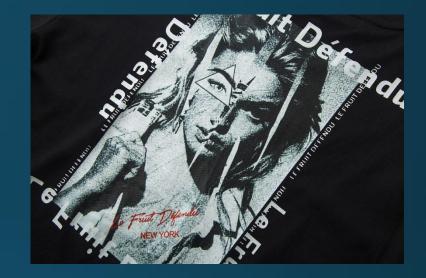

Inspired by the New Testament Book of Romans 3: 13, with a quote and skull imagery that is sure to speak loudly and clearly to reprobates whose main 'sin' is not dressing in style.

#### LFD Sinner T-shirt (White)

Inspired by the New Testament Book of Romans 3: 13, with a quote and skull imagery that is sure to speak loudly and clearly to reprobates whose main 'sin' is not dressing in style.