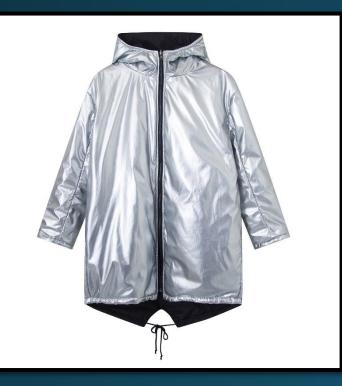

#### LFD Vision Dreamer Rain Coat

21<sup>st</sup> Century in either electric silver or statement black, our Vision Dreamer raincoat keeps your finer garments under cover whilst promoting the kind of slick urban cool a rain-soaked sidewalk is crying out for.