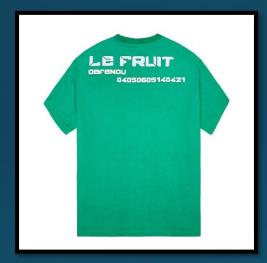

#### LFD Betrayal T-shirt (Mint)

We like our t-shirts in acid green too. Still good for the summer, where the colour will cool you down, or for the winter, when you'll still be the coolest thing in motion.