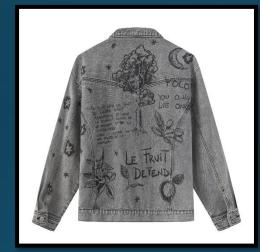

### LFD Denim Jacket

Inspired by the etchings of the pious, our fruit tree referencing images go straight to the core of the LFD brand. On a soft grey base, you can make your case as quietly as you see fit.