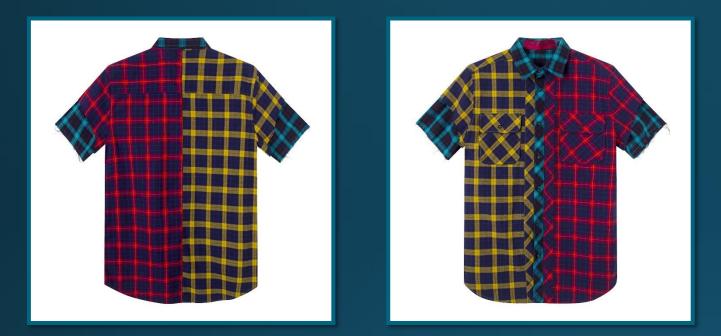

#### LFD Colour Crash short sleeve check shirt

Regardless of what side of the bed you got out of this morning, slip into this shifting little number. Champion your multifaceted personality, without getting hung up about which will win out.