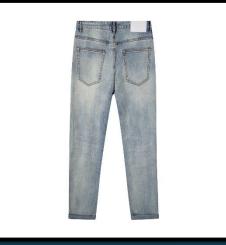

#### LFD Classic Stone Wash Jeans

When only the finest work wear will do: pre-faded, pre shredded and ready for whatever you're going to throw at them, because – lets be honest – they've seen it all before, and they're *still* you're go-to jeans.