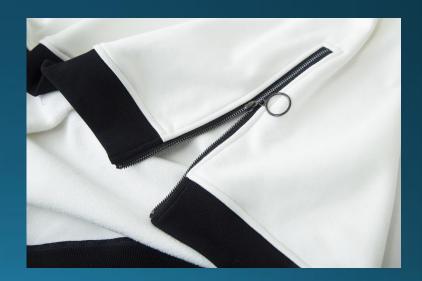

#### LFD Zip T-shirt (White)

Pure white to match your state of mind. A clean combination with any other colour. When purity of spirit and body is something you want to shout about, go all out white.

#### LFD Zip T-shirt (Black)

A crisp black t-shirt given an extra svelte edge with that chest dividing zipper. A quick route to open heart truths, a way to hide your intentions or simply to emphasize the uniform meets renegade elements of LFD casuals.