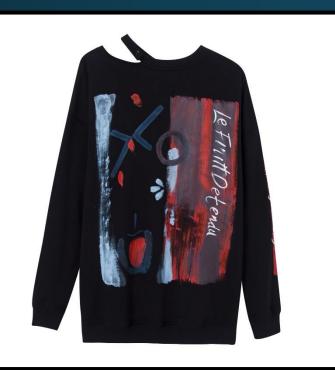

#### LFD Woman in Pieces T-shirt

This jet black t-shirt with an affirmative LFD print epitomises what it means to be a complicated 21<sup>st</sup> Century woman, or what it means to try to love such a woman.