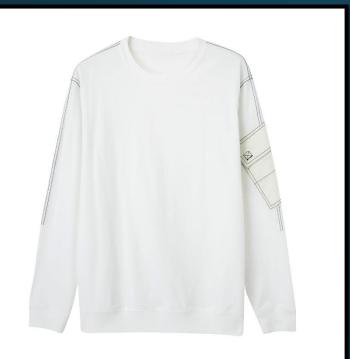

#### LFD Pocket Sweatshirt (White)

While the black variant meets all challenges head-on, our white version is the budding kingpin's choice when she/he's intent on letting someone else do the dirty work.