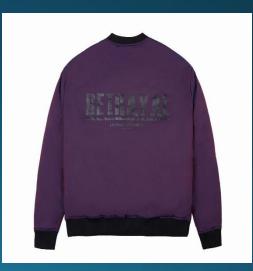

#### LFD Betrayal T-shirt (Black)

The betrayal theme – both a denouncement of those who turn against you and also a declaration of the real state of affairs round town. Don't get mad, you'll be using life's setbacks to strive for a better future.