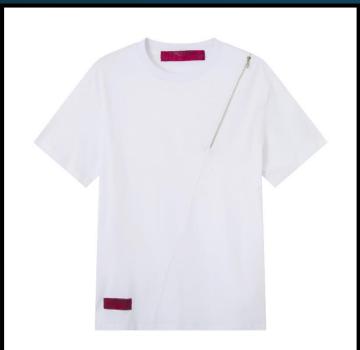

#### LFD Zip T-shirt (White)

Pure white to match your state of mind. A clean combination with any other colour. When purity of spirit and body is something you want to shout about, go all out white.

#### LFD Zip T-shirt (Black)

A crisp black t-shirt given an extra svelte edge with that chest dividing zipper. A quick route to open heart truths, a way to hide your intentions or simply to emphasize the uniform meets renegade elements of LFD casuals.