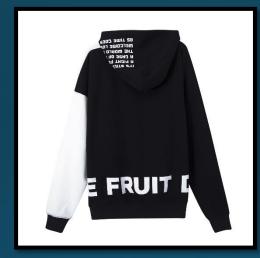

#### LFD Forbidden Boyfriend Sweater

Think *Stranger Things*. Think late night cable TV. Whatever it is that's keeping you up, *Le Fruit Defendu's* boyfriend sweater ensures you'll be permanently protected from spills, chills and forbidden ills.