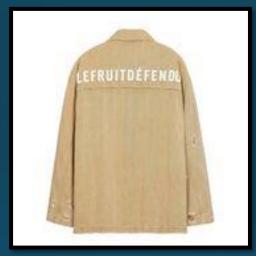

#### LFD Distressed Work Jacket

There are jobs that need doing, and clothes you'll need to do them in. The wind may blow cold round here, but – unruffled and fully protected – you're up for the task and rock steady in faded camel with the classic LFD logo.