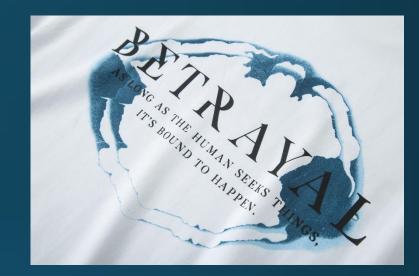

#### LFD Betrayal T-shirt (White)

The betrayal theme in white. Down on the world and those who seek your glory and its spoils. In white and in time, it's you who'll be shining through.