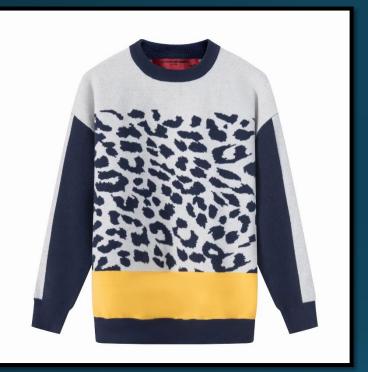

#### LFD 80's Print Sweater

Leopard prints in blue on white with a yellow trim on jersey: something you have to see to believe. That it works so well (in a relaxed eighties way) is something we could've told you in advance.