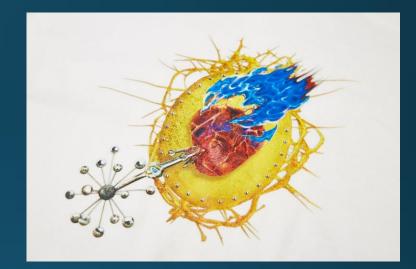

#### LFD Heart Sweater

Our logo combines two attributes we believe are essential to make it in today's world – heart, and ice cool attitude. An intense merging of red and blue forges the crown of gold – a worthy prize for your passionate endeavours.