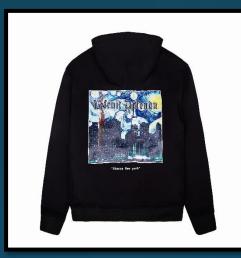

#### LFD Monet Hoodie

Whirls of colour and light enliven a navy sky. But there is no Parisian café in sight. Instead it's the big apple - Manhattan's skyline in expressionist relief under the LFD banner.