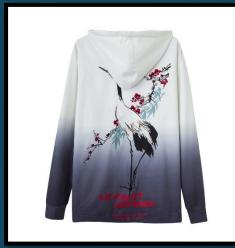

#### LFD Bird Hoodie

Oriental screen print artistry is the inspiration behind this cotton hoodie. Comfort and practicality go hand in hand with a little Eastern refinement for a 21<sup>st</sup> Century take on mashed up urban realities.