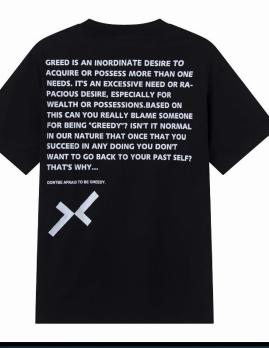

#### LFD Greedy T-shirt (Black/White)

The aspirational sentiment, this time painted on both sides of the fence, so you can fight for the darkness or you can light up the room, with option to switch allegiances simply by turning on your heels.