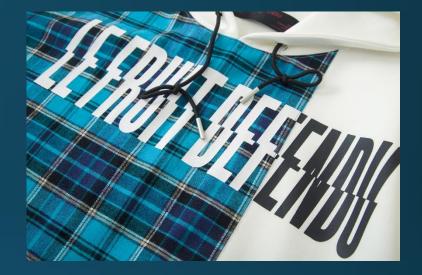

#### LFD Tartan Mix Hoodie

Finest Cotton. Deepest navy, aquamarine and gold on a white base. A classy ensemble that works well with slacks, skirt, or all by itself.