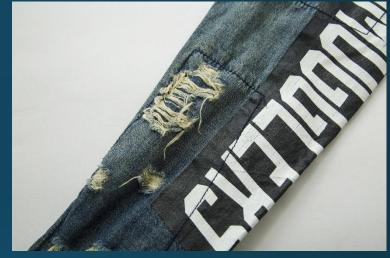

#### LFD Marauders Distressed Denim and Plaid Mechanics shirt

By the gasoline stand, under an automobile or hanging by the soda machine. Our plaid mechanics shirt harks back to those halcyon Americana days. The logos and distressed denim follow their own 21<sup>st</sup> Century path.