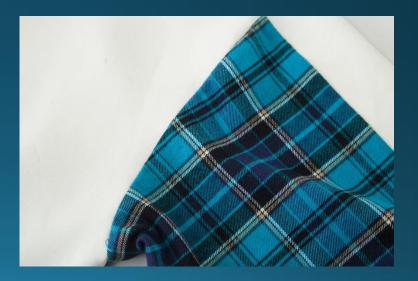

#### LFD Tartan Mix Hoodie

Finest Cotton. Deepest navy, aquamarine and gold on a white base. A classy ensemble that works well with slacks, skirt, or all by itself.