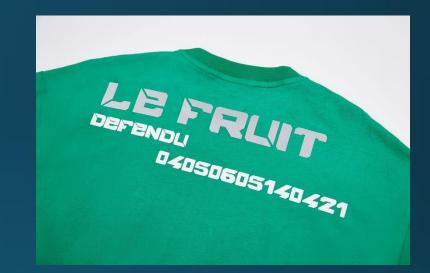

#### *LFD Betrayal* T-Shirt (Black)

A little seriousness never did anyone any harm. Inspired by classic roadie tour t-shirts, with a fifteen digit list of numbers that will keep others guessing, or keep you occupied performing math tricks on the train home from Manhattan to Newark Penn Station.