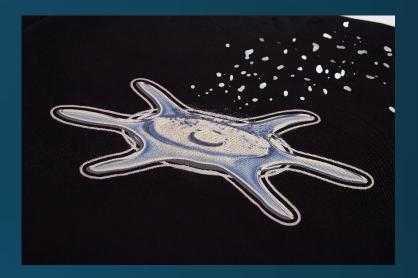

#### LFD Visitors Sweatshirt

They may come from afar – alien visitors on a (hopefully friendly) mission to Earth, trailing stardust in their wake. Likewise, against a jet black sky, you'll be bringing it home in the fashion stakes. Tell it to the world!