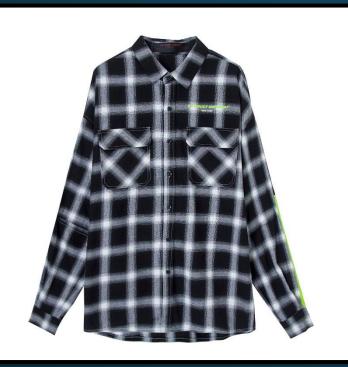

#### LFD Blackout Skate Check Shirt

The skate park, like all creative spaces, is a haven of colour where you get burned to learn. Our multi-pocketed shirt ensures you're set both stylistically and practically; blackout segments reflect the realities of the times, and the seriousness of your learning curve.