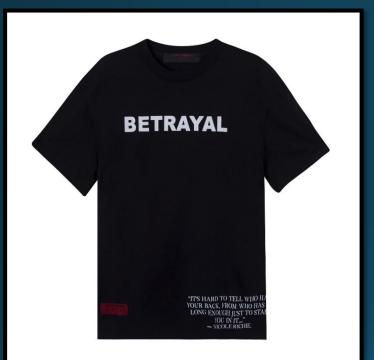

#### LFD Betrayal T-shirt (Black)

The betrayal theme – both a denouncement of those who turn against you and also a declaration of the real state of affairs round town. Don't get mad, you'll be using life's setbacks to strive for a better future.