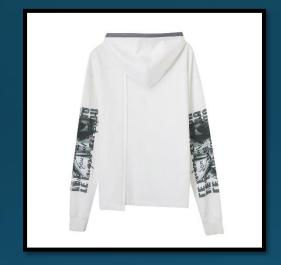

#### LFD Betrayal Sweatshirt (Black)

Inspired by the early eighties underground art scene that brought hip hop culture to the attention of the world. Our torn sweat is an avant garde take on the *betrayal* theme; exposing the unhinged realties that inspire true creatives.

#### LFD Betrayal Sweatshirt (White)

Inspired by the early eighties underground art scene that brought hip hop culture to the attention of the world. Our torn sweat is an avant garde take on the *betrayal* theme; exposing the unhinged realties that inspire true creatives.