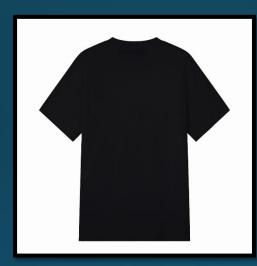

#### LFD Zip T-shirt (Black)

A crisp black t-shirt given an extra svelte edge with that chest dividing zipper. A quick route to open heart truths, a way to hide your intentions or simply to emphasize the uniform meets renegade elements of LFD casuals.