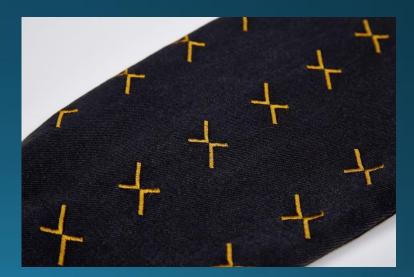

### LFD Cross Denim Jacket

Laden with our brand's X-symbol to overdrive levels; deepest navy denim provides the perfect bedding for all that light bright stitching.