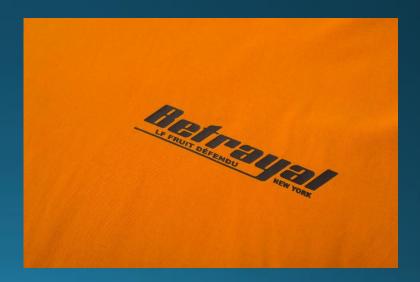

LFD Betrayal T-shirt (Orange)

Working well with black or any other strong colours, our orange numbered t—shirt is a statement maker fit for summer blending or stark winter contrasts.