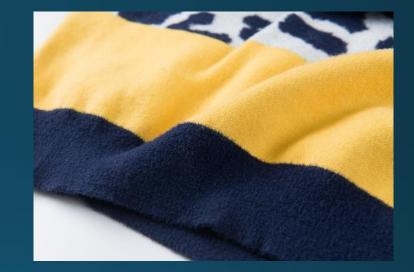

#### LFD 80's Print Sweater

Leopard prints in blue on white with a yellow trim on jersey: something you have to see to believe. That it works so well (in a relaxed eighties way) is something we could've told you in advance.