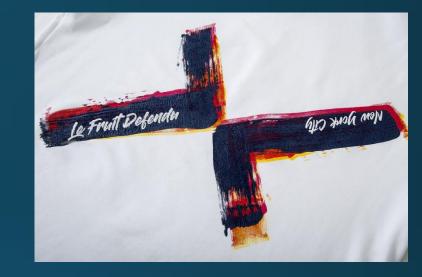

#### LFD X Cross Hoodie (White)

A splash of blue and yellow on a plate of white could be an almighty mess. While we're not averse to throwing eggs at walls (within controlled environments) we think our X Cross Hoodie promotes a more refined form of anarchy.

### LFD X-Cross Hoodie (Black)

Coming at you through the darkest tunnel, our black variation on the X-Cross theme provides a more impactful take on our core motif.

Taking its colour cue from a variety of sources –cheerleader fair, dance studio garb or mid-eighties Olympic branded merchandise. Should you need to explain yourself., the three make quite a team.