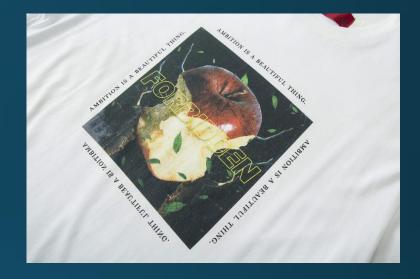

You may only get one bite at the apple, so make sure it's a big apple you're biting. LFD's cotton, standard fit t-shirt, may not be the whole meal, but you won't be starved of style sense here.