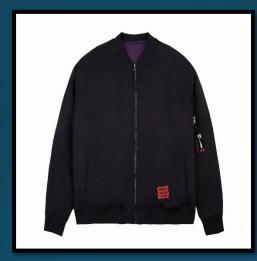

#### LFD School Bomber Jacket

Classic tailoring given a mysterious take on classic varsity wear. Cryptic lettering and messaging on the back ward off evil spirits whilst you talk sports.