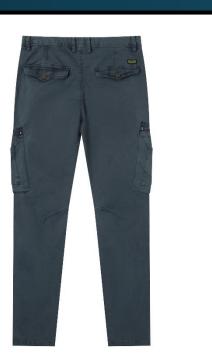

### LFD Cargo Pants

Inspired by Hudson River dock workers' attire. We're attuned to the fact that New York's industrial heritage has kept the city on it's feet for centuries. it's labourers (like you) have to be clothed for the task at hand.