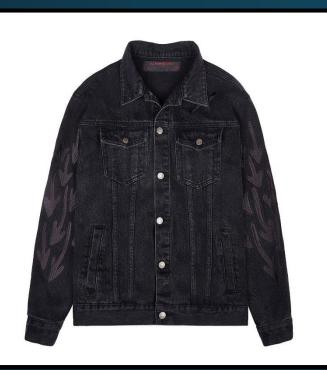

### LFD Two Moon Denim Jacket

There is no dark side to this western, deep blue classic. Both faces are lit up for all to see, as you ride the plains (or the subway) to the sound of a distant howling wolf.