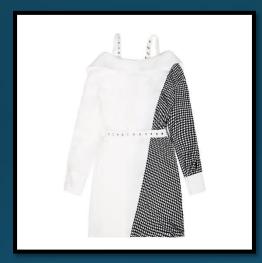

### LFD Tonal Dress (Black)

Taking it's cue from Japanese streetwear's patchwork mashups, our asymmetrically lined dress doubles as a jacket, with belted options adding functional support as well as street nous.

### LFD Tonal Dress (White)

Taking it's cue from Japanese streetwear's patchwork mashups, our asymmetrically lined dress doubles as a jacket, with belted options adding functional support as well as street nous.