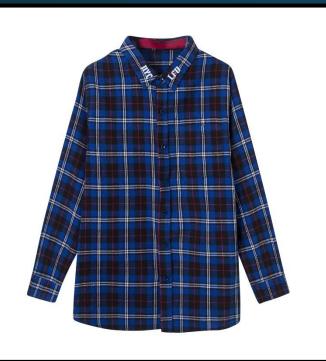

#### LFD Colour Crash short sleeve check shirt

Regardless of what side of the bed you got out of this morning, slip into this shifting little number. Champion your multifaceted personality, without getting hung up about which will win out.

#### LFD Blackout Skate Check Shirt

The skate park, like all creative spaces, is a haven of colour where you get burned to learn. Our multi-pocketed shirt ensures you're set both stylistically and practically; blackout segments reflect the realities of the times, and the seriousness of your learning curve.