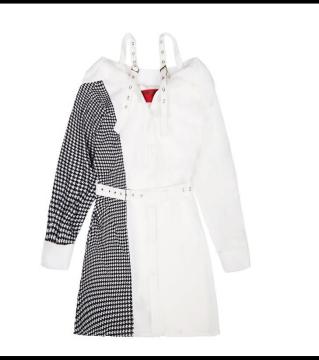

### LFD Tonal Dress (Black)

Taking it's cue from Japanese streetwear's patchwork mashups, our asymmetrically lined dress doubles as a jacket, with belted options adding functional support as well as street nous.

### LFD Tonal Dress (White)

Taking it's cue from Japanese streetwear's patchwork mashups, our asymmetrically lined dress doubles as a jacket, with belted options adding functional support as well as street nous.