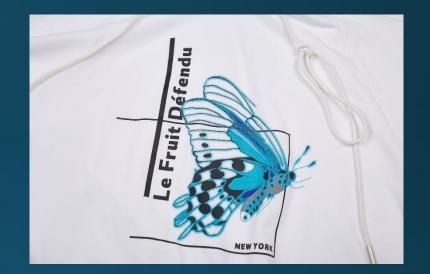

Inspired by the New Testament Book of Romans 3: 13, with a quote and skull imagery that is sure to speak loudly and clearly to reprobates whose main 'sin' is not dressing in style.

#### LFD Sinner T-shirt (White)

Inspired by the New Testament Book of Romans 3: 13, with a quote and skull imagery that is sure to speak loudly and clearly to reprobates whose main 'sin' is not dressing in style.