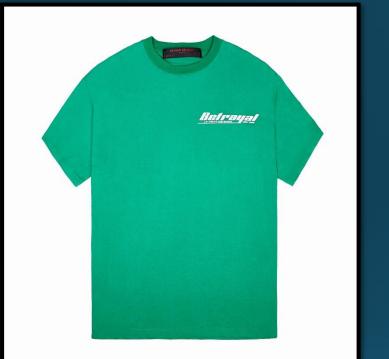

#### LFD Betrayal T-shirt (Mint)

We like our t-shirts in acid green too. Still good for the summer, where the colour will cool you down, or for the winter, when you'll still be the coolest thing in motion.