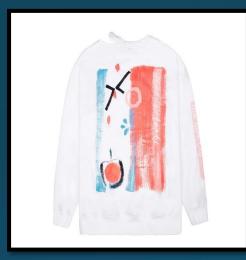

e part.











#### LFD Attack Hoodie (White)

2011 cult movie Attack The Block might be our inspiration here – angular lines, bared shoulders and imposing logo on white cotton. Whatever it takes to confront the city's demons and get out alive, you'll be dressed for the part









### LFD NYC Sweatshirt

When stating your place of origin can only be said with your heart on your sleeve. NYC on a bed of white with blood red and black tartan sleeves. In case you needed reminding: these colours don't run.









#### LFD Betrayal Sweatshirt (Black)

Inspired by the early eighties underground art scene that brought hip hop culture to the attention of the world. Our torn sweat is an avant garde take on the *betrayal* theme; exposing the unhinged realties that inspire true creatives.







#### LFD Betrayal Sweatshirt (White)

Inspired by the early eighties underground art scene that brought hip hop culture to the attention of the world. Our torn sweat is an avant garde take on the *betrayal* theme; exposing the unhinged realties that inspire true creatives.









#### LFD Brick Road Hoodie (Black)

70's psychedelic cover art meets W.G Sebald novel on an exploration of life's inner and outer mysteries. That said, it's a damn funky hoodie that - even amongst the culturally naive – will be an avid talking point.





#### LFD Brick Road Hoodie (Red)

Our psychedelic/conspiracy top goes red; adding a little Kubrick undertone to the look, which – when you're riffing on cultural commodities – is great - if dangerous - company to keep.











#### LFD Ring Dance T-Shirt