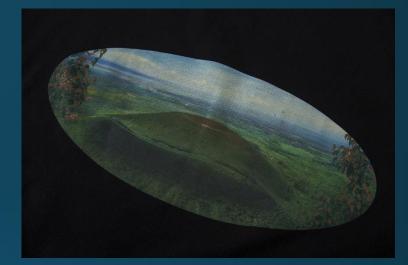

#### LFD Trapped Sweater

One could ask whether you're the trapped one or – judging from the vista – the rescuer. Obviously this'll be no hastily planned mission, but once accomplished you'll have one heck of a story to tell, plus the sweater for your troubles.