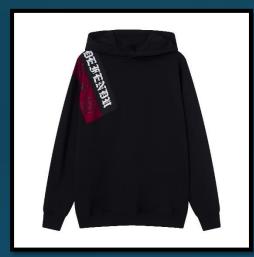

#### LFD Forbidden Boyfriend Sweater

Think *Stranger Things*. Think late night cable TV. Whatever it is that's keeping you up, *Le Fruit Defendu's* boyfriend sweater ensures you'll be permanently protected from spills, chills and forbidden ills.