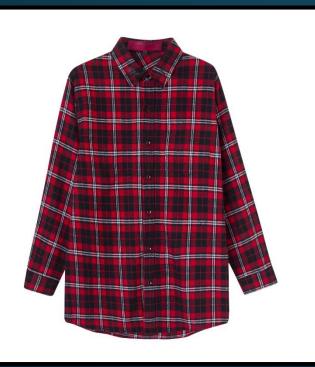

#### LFD La Vie en Rose Check Shirt (Red)

The classic La Vie en Rose shirt in scarlet red states you're prepared to bleed for what you believe in. Sing it loud and clear, just like the French icon you'll be honouring.