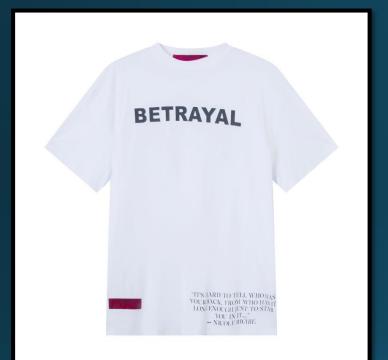

#### LFD Betrayal T-shirt (White)

The betrayal theme in white. Down on the world and those who seek your glory and its spoils. In white and in time, it's you who'll be shining through.