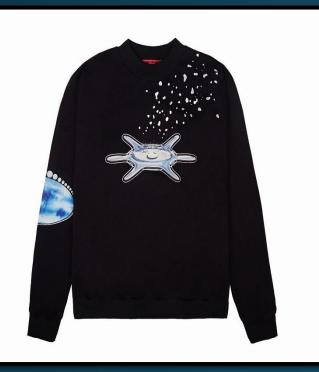

#### LFD Visitors Sweatshirt

They may come from afar – alien visitors on a (hopefully friendly) mission to Earth, trailing stardust in their wake. Likewise, against a jet black sky, you'll be bringing it home in the fashion stakes. Tell it to the world!