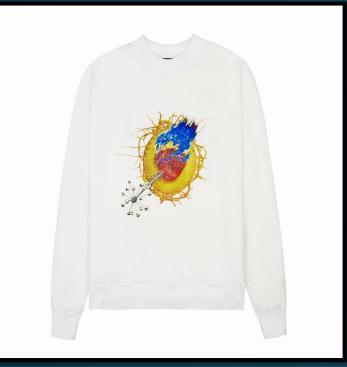

#### LFD Heart Sweater

Our logo combines two attributes we believe are essential to make it in today's world – heart, and ice cool attitude. An intense merging of red and blue forges the crown of gold – a worthy prize for your passionate endeavours.