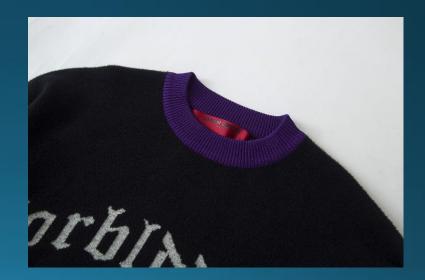

#### LFD Forbidden Boyfriend Sweater

Think *Stranger Things*. Think late night cable TV. Whatever it is that's keeping you up, *Le Fruit Defendu's* boyfriend sweater ensures you'll be permanently protected from spills, chills and forbidden ills.