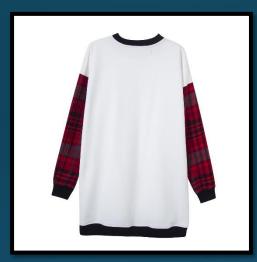

### LFD NYC Sweatshirt

When stating your place of origin can only be said with your heart on your sleeve. NYC on a bed of white with blood red and black tartan sleeves. In case you needed reminding: these colours don't run.