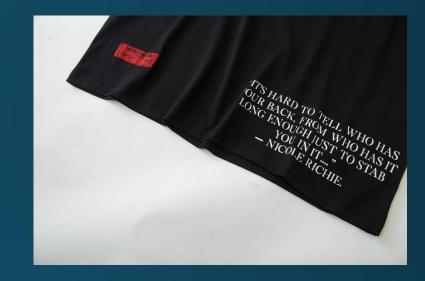

#### LFD Betrayal T-shirt (Black)

The betrayal theme – both a denouncement of those who turn against you and also a declaration of the real state of affairs round town. Don't get mad, you'll be using life's setbacks to strive for a better future.