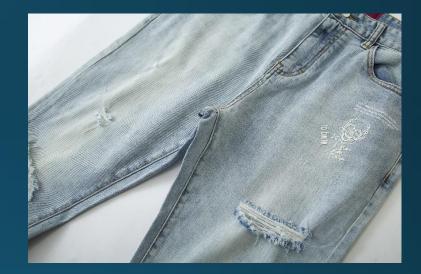

### LFD Grunge Jeans

Ticking all your smudged 90's boxes – pre-faded light blue denim, mid rise, lightly shredded, tattooed slacker jeans. When you want to take the very best for granted, think no further.