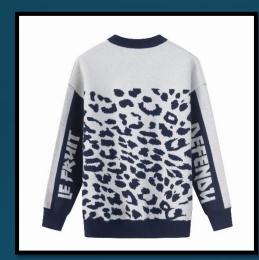

#### LFD 80's Print Sweater

Leopard prints in blue on white with a yellow trim on jersey: something you have to see to believe. That it works so well (in a relaxed eighties way) is something we could've told you in advance.