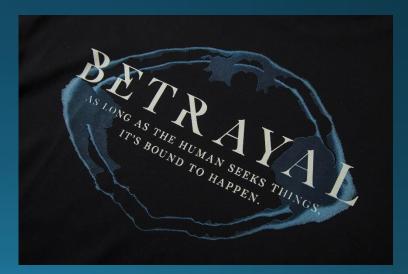

#### LFD Betrayal T-shirt (Black)

The betrayal theme – both a denouncement of those who turn against you and also a declaration of the real state of affairs round town. Don't get mad, you'll be using life's setbacks to strive for a better future.