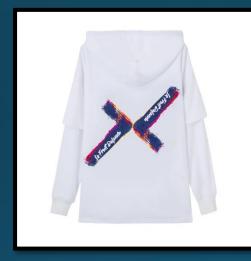

#### LFD X Cross Hoodie (White)

A splash of blue and yellow on a plate of white could be an almighty mess. While we're not averse to throwing eggs at walls (within controlled environments) we think our X Cross Hoodie promotes a more refined form of anarchy.

### LFD X-Cross Hoodie (Black)

Coming at you through the darkest tunnel, our black variation on the X-Cross theme provides a more impactful take on our core motif.

Taking its colour cue from a variety of sources –cheerleader fair, dance studio garb or mid-eighties Olympic branded merchandise. Should you need to explain yourself., the three make quite a team.